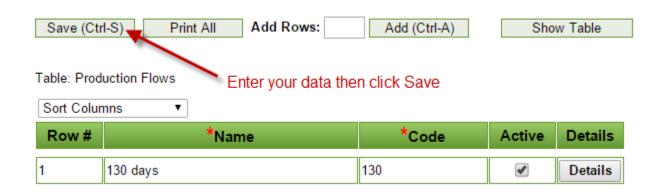

Your data entry grid will come up. Note fields with a (\*) are required. Others are optional. The code is what you will use during data entry and must be unique.

\*\* If you already have Production Flows entered when you get to the grid, but need to add more, click the Add button.

After you click Save click on the Details button. Enter your data then click Save.

| Save (Ctr                                                                                                        | I-S Add Rows:      | Add (Ct                 | rl-A) Sho             | ow Master Table        | Production Flows D | etails Show All Prod | uction Flows Detai |  |  |
|------------------------------------------------------------------------------------------------------------------|--------------------|-------------------------|-----------------------|------------------------|--------------------|----------------------|--------------------|--|--|
| Table: Production Flows Details       Entry: 130 days         Sort Columns       Enter your data then click Save |                    |                         |                       |                        |                    |                      |                    |  |  |
|                                                                                                                  |                    |                         |                       |                        |                    |                      |                    |  |  |
| Row #                                                                                                            | *Stage             | Producer                | Site                  | Barn                   | *Start Date        | End Date             | *Priority          |  |  |
| <b>Row #</b>                                                                                                     | *Stage<br>Finish • | Producer<br>Red River ▼ | Site<br>Herbsig Sit∈▼ | Barn<br>Herbsigwil I ▼ |                    | End Date             | *Priority          |  |  |
| <b>Row #</b> 1 2                                                                                                 | -                  |                         |                       | Herbsigwil I 🔻         |                    | End Date             | *Priority 1 2      |  |  |